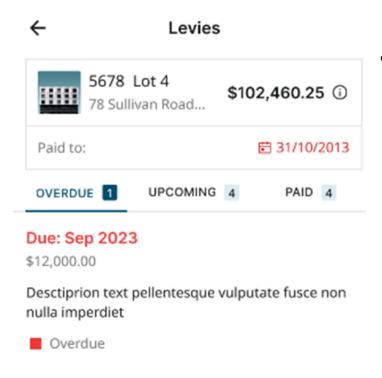

## View Levies List

 View your levies list by clicking on the Levy Balance. Levies are organised into three categories: 'Overdue,' 'Upcoming,' and 'Paid.'

View your levies list by clicking on the Levy Balance.
Levies are organised into three categories:
'Overdue,' 'Upcoming,' and 'Paid.'